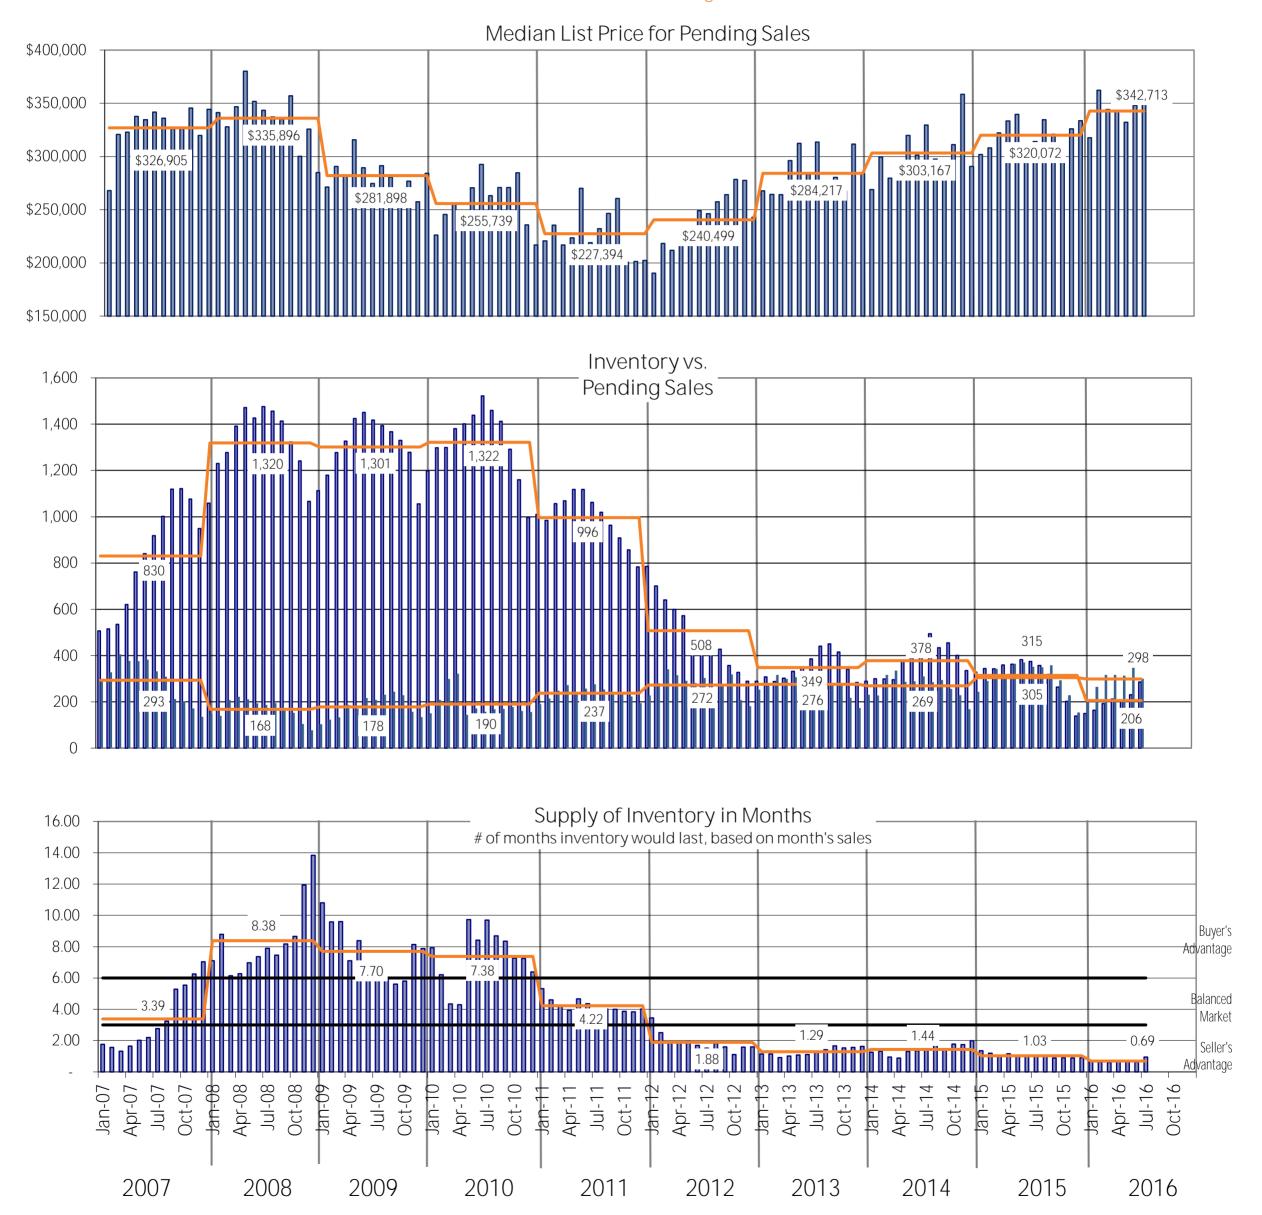

| 15.4    | 7.0    |
| Properties that sold <b>below</b> the original list price | 22.7    | 13.0   |
| Properties that sold with a <b>price change</b>           | 45.2    | 27.0   |

<sup>\*</sup> Sold means residential properties with a sold status date in July 2016 located in Eastside.



#### NWMLS Area 500-600 Residential Only

Eastside including: Bellevue, Bothell, Duvall, Issaquah, Kenmore, Kirkland, Mercer Island, Newcastle, North Bend, Redmond, Sammamish, Snoqualmie, Woodinville and surrounding neighborhoods.





July 2016 Report



NWMLS Area 500-600 Condominium Only

Eastside including: Bellevue, Bothell, Duvall, Issaquah, Kenmore, Kirkland, Mercer Island, Newcastle, North Bend, Redmond, Sammamish, Snoqualmie, Woodinville and surrounding neighborhoods.

#### — Annual Average







## **EASTSIDE CLOSED & ACTIVE INVENTORY BY PRICE RANGE - RESIDENTIAL & CONDO**

Including: Eastside - South of I-90 (500), Mercer Island (510), Bellevue - West of I-405 (520), Bellevue - East of I-405 (530), East of Lake Sammamish (540), Redmond-Carnation (550), Kirkland-Bridle Trails (560), Juanita-Woodinville/Duvall (600)

|                            |                            | East of Lal                 | ke Samma                 | mish (540)               | ), Redmon              | d-Carnatio              | on (550), K             | Cirkland-B                | ridle Trails                 | (560), Jua                 | nita-Wood                   | dinville/Du                 | vall (600) |                                        |                                   |
|-------