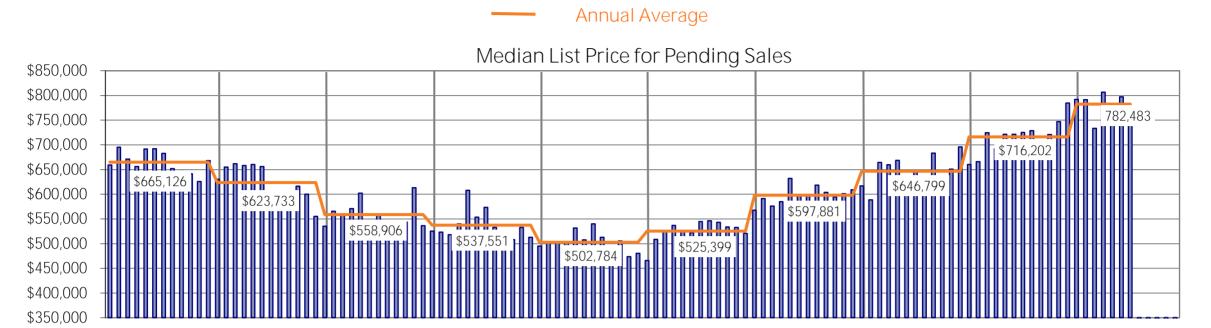

| Average | Median |
|-----------------------------------------------------------|---------|--------|
| Properties that sold <b>above</b> original list price     | 6.7     | 6.0    |
| Properties that sold at the original list price           | 15.4    | 7.0    |
| Properties that sold <b>below</b> the original list price | 22.7    | 13.0   |
| Properties that sold with a <b>price change</b>           | 45.2    | 27.0   |

<sup>\*</sup> Sold means residential properties with a sold status date in July 2016 located in Eastside.



#### NWMLS Area 500-600 Residential Only

Eastside including: Bellevue, Bothell, Duvall, Issaquah, Kenmore, Kirkland, Mercer Island, Newcastle, North Bend, Redmond, Sammamish, Snoqualmie, Woodinville and surrounding neighborhoods.





July 2016 Report



NWMLS Area 500-600 Condominium Only

Eastside including: Bellevue, Bothell, Duvall, Issaquah, Kenmore, Kirkland, Mercer Island, Newcastle, North Bend, Redmond, Sammamish, Snoqualmie, Woodinville and surrounding neighborhoods.

#### — Annual Average







## **EASTSIDE CLOSED & ACTIVE INVENTORY BY PRICE RANGE - RESIDENTIAL & CONDO**

Including: Eastside - South of I-90 (500), Mercer Island (510), Bellevue - West of I-405 (520), Bellevue - East of I-405 (530), East of Lake Sammamish (540), Redmond-Carnation (550), Kirkland-Bridle Trails (560), Juanita-Woodinville/Duvall (600)

|                            |                            | East of Lal                 | ke Samma                 | mish (540)               | ), Redmon              | d-Carnatio