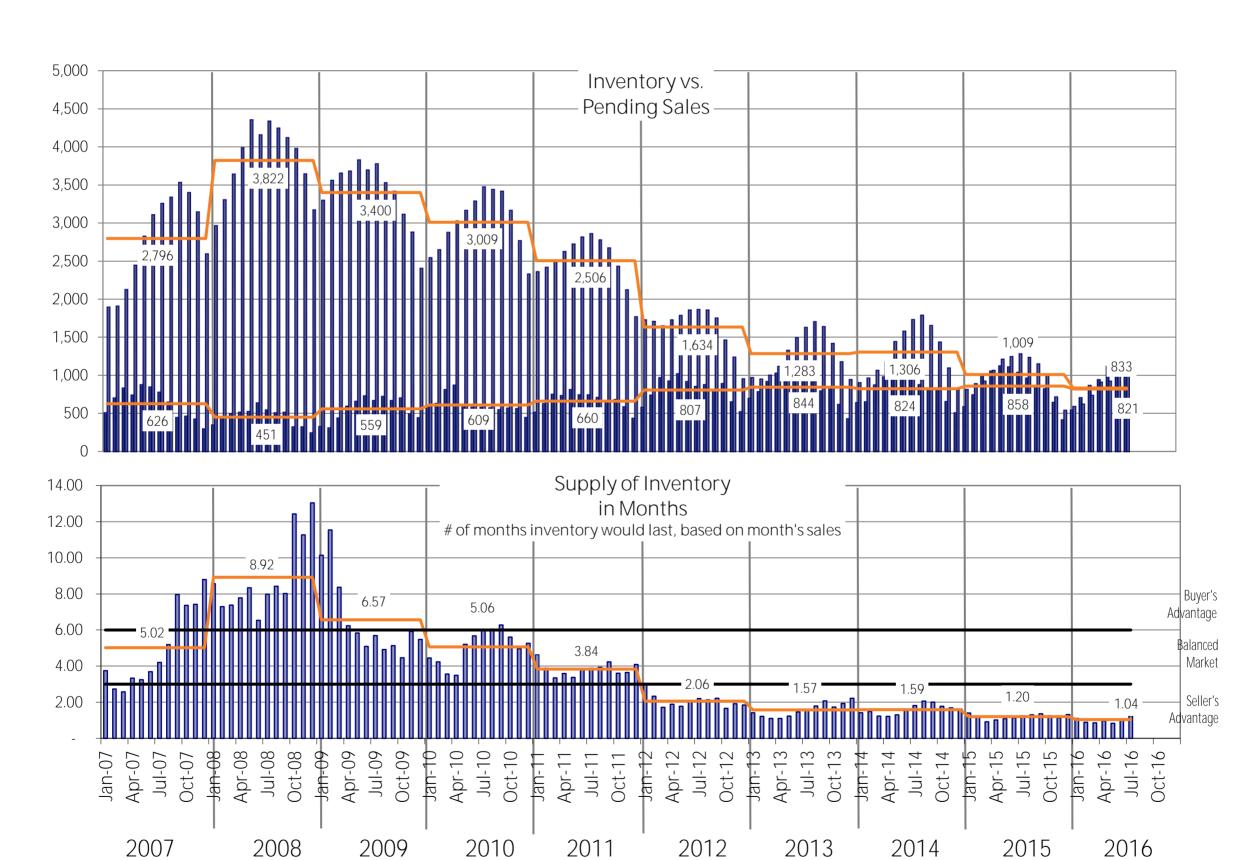

| Average | Median |
|-----------------------------------------------------------|---------|--------|
| Properties that sold <b>above</b> original list price     | 6.7     | 6.0    |
| Properties that sold at the original list price           | 15.4    | 7.0    |
| Properties that sold <b>below</b> the original list price | 22.7    | 13.0   |
| Properties that sold with a <b>price change</b>           | 45.2    | 27.0   |

<sup>\*</sup> Sold means residential properties with a sold status date in July 2016 located in Eastside.



#### NWMLS Area 500-600 Residential Only

Eastside including: Bellevue, Bothell, Duvall, Issaquah, Kenmore, Kirkland, Mercer Island, Newcastle, North Bend, Redmond, Sammamish, Snoqualmie, Woodinville and surrounding neighborhoods.





July 2016 Report



NWMLS Area 500-600 Condominium Only

Eastside including: Bellevue, Bothell, Duvall, Issaquah, Kenmore, Kirkland, Mercer Island, Newcastle, North Bend, Redmond, Sammamish, Snoqualmie, Woodinville and surrounding neighborhoods.

#### — Annual Average







## **EASTSIDE CLOSED & ACTIVE INVENTORY BY PRICE RANGE - RESIDENTIAL & CONDO**

Including: Eastside - South of I-90 (500), Mercer Island (510), Bellevue - West of I-405 (520), Bellevue - East of I-405 (530), East of Lake Sammamish (540), Redmond-Carnation (550), Kirkland-Bridle Trails (560), Juanita-Woodinville/Duvall (600)

|                            |                            | East of Lal                 | ke Samma                 | mish (540)               | ), Redmon              | d-Carnatio              |