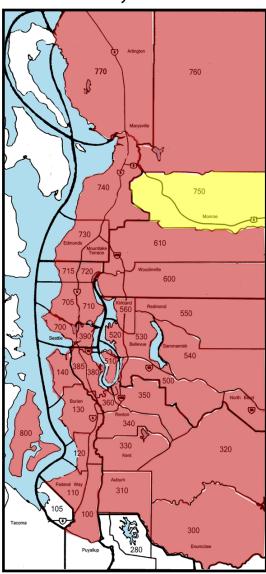

King & Snohomish County Months of Supply - Residential July 2015

| Legend (Months)    |                 |                   |  |  |  |  |  |  |  |
|--------------------|-----------------|-------------------|--|--|--|--|--|--|--|
| 0 to 3             | 3 to 6          | 6+                |  |  |  |  |  |  |  |
| Seller's Advantage | Balanced Market | Buyer's Advantage |  |  |  |  |  |  |  |