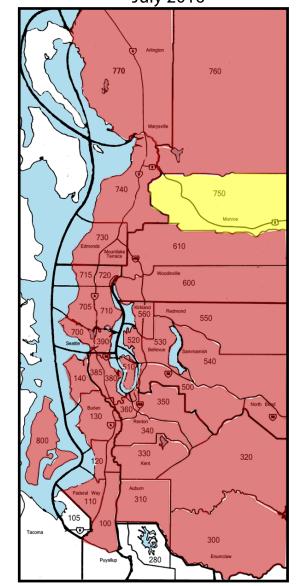

#### **Current month**

King & Snohomish County Months of Supply - Residential July 2016

| Legend (Months)    |                 |                   |  |  |  |  |  |  |  |  |  |
|--------------------|-----------------|-------------------|--|--|--|--|--|--|--|--|--|
| 0 to 3             | 3 to 6          | 6+                |  |  |  |  |  |  |  |  |  |
| Seller's Advantage | Balanced Market | Buyer's Advantage |  |  |  |  |  |  |  |  |  |