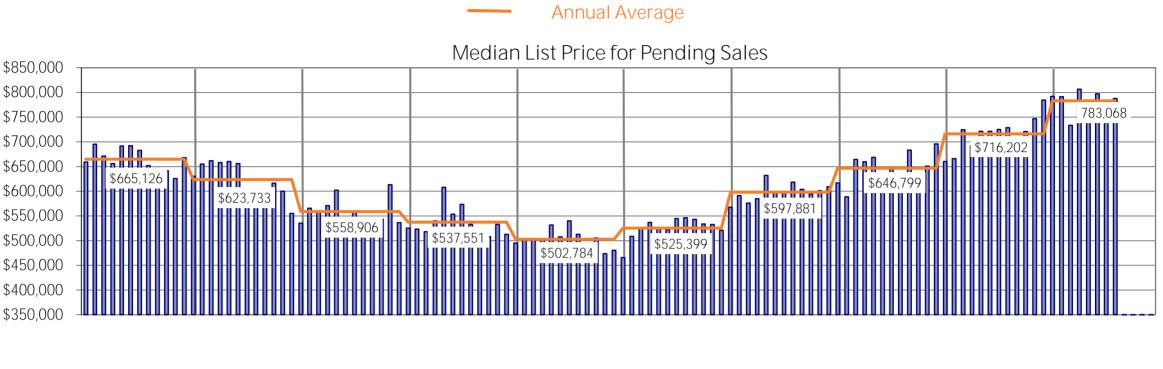

|      | 500                           | JAN     | FEB     | MAR     | APR     | MAY     | JUN     | JUL     | AUG     | AUG 16<br>vs.<br>AUG 15<br>% Change | ост     | NOV     | DEC     | Year to<br>Date | Year<br>over<br>Year %<br>Change |    | Annual<br>Totals |
|------|-------------------------------|---------|---------|---------|---------|---------|---------|---------|---------|-------------------------------------|---------|---------|---------|-----------------|----------------------------------|----|------------------|
|      | # of Agents                   | 5,412   | 5,494   | 5,535   | 5,563   | 5,601   | 5,668   | 5,722   | 5,800   | 8%                                  |         |         |         | 5,599           |                                  | A  | Totals           |
| 9    | # of Active Listings          | 742     | 788     | 932     | 1,123   | 1,130   | 1,341   | 1,493   | 1,371   | -14%                                |         |         |         | 1,115           |                                  | A  |                  |
| 2016 | # of Pending Transactions     | 749     | 967     | 1,176   | 1,251   | 1,451   | 1,412   | 1,267   | 1,275   | -2%                                 |         |         |         | 9,548           |                                  | Т  |                  |
| 7    | Average List Price of Pending | 737,147 | 745,904 | 750,034 | 777,514 | 760,058 | 780,640 | 769,864 | 802,127 | 17%                                 |         |         |         | 767,842         | 12%                              | WA |                  |
|      | Months Supply of Inventory    | 1.0     | 0.8     | 0.8     | 0.9     | 0.8     | 0.9     | 1.2     | 1.1     | -12%                                |         |         |         | 0.9             | -17%                             | WA |                  |
|      | # of Agents                   | 5,032   | 5,081   | 5,152   | 5,230   | 5,266   | 5,326   | 5,343   | 5,350   | 5,378                               | 5,386   | 5,376   | 5,372   | 5,223           | 12%                              | Α  | 5,274            |
| 2    | # of Active Listings          | 1,147   | 1,235   | 1,268   | 1,425   | 1,577   | 1,629   | 1,659   | 1,594   | 1,472                               | 1,277   | 921     | 682     | 1,442           | -15%                             | Α  | 1,324            |
| 201  | # of Pending Transactions     | 825     | 1,030   | 1,351   | 1,386   | 1,481   | 1,471   | 1,383   | 1,303   | 1,208                               | 1,111   | 869     | 566     | 10,230          | 9%                               | Т  | 13,984           |
|      | Average List Price of Pending | 606,025 | 638,374 | 702,025 | 712,753 | 703,056 | 702,807 | 702,487 | 684,047 | 679,345                             | 690,482 | 693,707 | 757,699 | 687,362         | 6%                               | WA | 690,159          |
|      | Months Supply of Inventory    | 1.4     | 1.2     | 0.9     | 1.0     | 1.1     | 1.1     | 1.2     | 1.2     | 1.2                                 | 1.1     | 1.1     | 1.2     | 1.1             | -22%                             | WA | 1.1              |
|      | # of Agents                   | 4,437   | 4,527   | 4,583   | 4,636   | 4,696   | 4,716   | 4,756   | 4,788   | 4,822                               | 4,838   | 4,956   | 5,018   | 4,642           | 10%                              | Α  | 4,731            |
| 4    | # of Active Listings          | 1,194   | 1,265   | 1,368   | 1,474   | 1,820   | 1,974   | 2,189   | 2,284   | 2,087                               | 1,893   | 1,499   | 1,149   | 1,696           | 5%                               | Α  | 1,683            |
| 201  | # of Pending Transactions     | 867     | 876     | 1,186   | 1,309   | 1,401   | 1,315   | 1,262   | 1,157   | 1,123                               | 1,070   | 879     | 671     | 9,373           | -5%                              | Т  | 13,116           |
|      | Average List Price of Pending | 623,998 | 638,307 | 659,715 | 659,022 | 673,943 | 647,859 | 634,925 | 648,852 | 652,234                             | 650,229 | 635,307 | 659,617 | 650,098         | 9%                               | WA | 649,787          |
|      | Months Supply of Inventory    | 1.4     | 1.4     | 1.2     | 1.1     | 1.3     | 1.5     | 1.7     | 2.0     | 1.9                                 | 1.8     | 1.7     | 1.7     | 1.4             | 11%                              | WA | 1.5              |
|      | # of Agents                   | 4,118   | 4,148   | 4,183   | 4,219   | 4,231   | 4,292   | 4,309   | 4,359   | 4,402                               | 4,404   | 4,422   | 4,434   | 4,232           | -4%                              | Α  | 4,293            |
| m    | # of Active Listings          | 1,263   | 1,259   | 1,292   | 1,422   | 1,661   | 1,844   | 2,015   | 2,147   | 2,092                               | 1,836   | 1,521   | 1,230   | 1,613           | -32%                             | Α  | 1,632            |
| 201  | # of Pending Transactions     | 944     | 1,047   | 1,229   | 1,319   | 1,386   | 1,338   | 1,328   | 1,263   | 1,062                               | 1,091   | 830     | 601     | 9,854           | 8%                               | Т  | 13,438           |
|      | Average List Price of Pending | 547,191 | 584,131 | 572,434 | 590,394 | 618,071 | 590,325 | 624,220 | 619,066 | 591,509                             | 616,331 | 602,250 | 593,368 | 595,467         | 14%                              | WA | 597,173          |
|      | Months Supply of Inventory    | 1.3     | 1.2     | 1.1     | 1.1     | 1.2     | 1.4     | 1.5     | 1.7     | 2.0                                 | 1.7     | 1.8     | 2.0     | 1.3             | -37%                             | WA | 1.5              |

|          |                                                                     |                |                              |                   |         |                      |                  |                           |                  |                    |                         |                   |         | Year to | Year<br>over<br>Year % |    | Annual  |
|----------|---------------------------------------------------------------------|----------------|------------------------------|-------------------|---------|----------------------|------------------|---------------------------|------------------|--------------------|-------------------------|-------------------|---------|---------|------------------------|----|---------|
|          |                                                                     | JAN            | FEB                          | MAR               | APR     | MAY                  | JUN              | JUL                       | AUG              | SEP                | ОСТ                     | NOV               | DEC     | Date    | Change                 |    | Totals  |
|          | # of Agents                                                         | 4,446          | 4,430                        | 4,472             | 4,435   | 4,382                | 4,385            | 4,402                     | 4,412            | 4,364              | 4,347                   | 4,124             | 4,121   | 4,421   | -4%                    | Α  | 4,360   |
| 2        | # of Active Listings                                                | 2,514          | 2,412                        | 2,290             | 2,329   | 2,360                | 2,334            | 2,322                     | 2,323            | 2,181              | 1,821                   | 1,570             | 1,246   | 2,361   | -36%                   | Α  | 2,142   |
| 201      | # of Pending Transactions                                           | 805            | 1,015                        | 1,304             | 1,232   | 1,303                | 1,194            | 1,151                     | 1,126            | 1,060              | 1,202                   | 855               | 699     | 9,130   | 21%                    | T  | 12,946  |
|          | Average List Price of Pending                                       | 465,072        | 476,603                      | 502,394           | 505,279 | 531,457              | 572,348          | 542,443                   | 559,376          | 564,456            | 543,752                 | 559,644           | 510,082 | 521,998 | -1%                    | WA | 529,337 |
|          | Months Supply of Inventory                                          | 3.1            | 2.4                          | 1.8               | 1.9     | 1.8                  | 2.0              | 2.0                       | 2.1              | 2.1                | 1.5                     | 1.8               | 1.8     | 2.1     | -47%                   | WA | 2.0     |
|          | # of Agents                                                         | 4,635          | 4,654                        | 4,631             | 4,608   | 4,601                | 4,619            | 4,594                     | 4,591            | 4,566              | 4,523                   | 4,491             | 4,477   | 4,617   | 2%                     | Α  | 4,582   |
| <b>-</b> | # of Active Listings                                                | 3,372          | 3,402                        | 3,557             | 3,694   | 3,694                | 3,932            | 3,921                     | 3,796            | 3,634              | 3,340                   | 2,979             | 2,551   | 3,671   | -17%                   | Α  | 3,489   |
| 201      | # of Pending Transactions                                           | 700            | 838                          | 994               | 1,002   | 1,045                | 995              | 1,015                     | 959              | 873                | 911                     | 804               | 627     | 7,548   | 11%                    | T  | 10,763  |
| (4       | Average List Price of Pending                                       | 537,592        | 522,030                      | 509,390           | 524,907 | 571,908              | 498,981          | 525,700                   | 510,072          | 479,790            | 489,865                 | 494,181           | 439,187 | 525,032 | -6%                    | WA | 511,080 |
|          | Months Supply of Inventory                                          | 4.8            | 4.1                          | 3.6               | 3.7     | 3.5                  | 4.0              | 3.9                       | 4.0              | 4.2                | 3.7                     | 3.7               | 4.1     | 3.9     | -25%                   | WA | 3.9     |
|          | # of Agents                                                         | 4,282          | 4,351                        | 4,507             | 4,368   | 4,638                | 4,712            | 4,711                     | 4,715            | 4,825              | 4,748                   | 4,667             | 4,627   | 4,536   | -1%                    | Α  | 4,596   |
| 0        | # of Active Listings                                                | 3,742          | 3,944                        | 4,173             | 4,404   | 4,565                | 4,724            | 4,992                     | 4,899            | 4,825              | 4,454                   | 3,926             | 3,325   | 4,430   | -10%                   | Α  | 4,331   |
| 201      | # of Pending Transactions                                           | 723            | 835                          | 1,106             | 1,187   | 751                  | 749              | 734                       | 738              | 713                | 742                     | 718               | 598     | 6,823   | 18%                    | Т  | 9,594   |
| (1)      | Average List Price of Pending                                       | 549,980        | 545,471                      | 536,226           | 512,060 | 646,545              | 584,256          | 576,638                   | 548,105          | 541,974            | 524,125                 | 556,250           | 502,366 | 557,658 | -2%                    | WA | 550,347 |
|          | Months Supply of Inventory                                          | 5.2            | 4.7                          | 3.8               | 3.7     | 6.1                  | 6.3              | 6.8                       | 6.6              | 6.8                | 6.0                     | 5.5               | 5.6     | 5.2     | -24%                   | WA | 5.4     |
|          | # of Agents                                                         | 4,605          | 4,668                        | 4,690             | 4,666   | 4,638                | 4,454            | 4,413                     | 4,486            | 4,498              | 4,483                   | 4,494             | 4,491   | 4,578   | -11%                   | Α  | 4,549   |
| 6        | # of Active Listings                                                | 4,407          | 4,736                        | 4,927             | 5,001   | 5,249                | 5,144            | 5,190                     | 4,920            | 4,780              | 4,441                   | 4,156             | 3,460   | 4,947   | -5%                    | Α  | 4,701   |
| 2009     | # of Pending Transactions                                           | 428            | 431                          | 569               | 777     | 825                  | 942              | 872                       | 948              | 908                | 926                     | 643               | 573     | 5,792   | 5%                     | Т  | 8,842   |
| (4)      | Average List Price of Pending                                       | 562,344        | 540,112                      | 569,890           | 584,115 | 605,897              | 566,660          | 551,844                   | 574,807          | 539,565            | 539,695                 | 547,589           | 553,345 | 571,716 | -12%                   | WA | 562,116 |
|          | Months Supply of Inventory                                          | 10.3           | 11.0                         | 8.7               | 6.4     | 6.4                  | 5.5              | 6.0                       | 5.2              | 5.3                | 4.8                     | 6.5               | 6.0     | 6.8     | -10%                   | WA | 6.4     |
|          | # of Agents                                                         | 5,214          | 5,203                        | 5,229             | 5,199   | 5,134                | 5,050            | 5,038                     | 4,975            | 4,923              | 4,925                   | 4,870             | 4,741   | 5,130   | -4%                    | Α  | 5,042   |
| œ        | # of Active Listings                                                | 4,022          | 4,533                        | 4,914             | 5,377   | 5,821                | 5,581            | 5,808                     | 5,696            | 5,531              | 5,299                   | 4,881             | 4,235   | 5,219   | 57%                    | Α  | 5,142   |
| 2008     | # of Pending Transactions                                           | 495            | 593                          | 701               | 734     | 733                  | 829              | 730                       | 698              | 686                | 473                     | 427               | 320     | 5,513   | -37%                   | T  | 7,419   |
| ~        | Average List Price of Pending                                       | 629,432        | 671,549                      | 661,645           | 666,396 | 663,402              | 683,005          | 613,765                   | 613,030          | 642,208            | 605,591                 | 637,766           | 556,719 | 651,401 | 0%                     | WA | 642,762 |
|          | Months Supply of Inventory                                          | 8.1            | 7.6                          | 7.0               | 7.3     | 7.9                  | 6.7              | 8.0                       | 8.2              | 8.1                | 11.2                    | 11.4              | 13.2    | 7.6     | 147%                   | WA | 8.3     |
|          | # of Agents                                                         | 5,208          | 5,258                        | 5,321             | 5,351   | 5,380                | 5,389            | 5,458                     | 5,485            | 5,468              | 5,439                   | 5,400             | 5,212   | 5,356   | 7%                     | Α  | 5,364   |
|          | # of Active Listings                                                | 2,402          | 2,425                        | 2,661             | 3,065   | 3,584                | 3,947            | 4,171                     | 4,338            | 4,648              | 4,519                   | 4,217             | 3,543   | 3,324   | 37%                    | Α  | 3,627   |
| 007      | # of Pending Transactions                                           | 794            | 1,027                        | 1,231             | 1,111   | 1,247                | 1,223            | 1,105                     | 952              | 655                | 663                     | 595               | 430     | 8,690   | -7%                    | Т  | 11,033  |
| 7        | Average List Price of Pending                                       | 585,072        | 670,353                      | 639,801           | 619,208 | 670,272              | 691,658          | 662,237                   | 623,225          | 617,476            | 644,390                 | 646,994           | 633,515 | 648,486 | 9%                     | WA | 645,735 |
|          | Months Supply of Inventory                                          | 3.0            | 2.4                          | 2.2               | 2.8     | 2.9                  | 3.2              | 3.8                       | 4.6              | 7.1                | 6.8                     | 7.1               | 8.2     | 3.1     | 48%                    | WA | 3.9     |
|          | # of Agents                                                         | 4,834          | 4,868                        | 4,930             | 4,990   | 5,049                | 5,011            | 5,100                     | 5,180            | 5,230              | 5,280                   | 5,285             | 5,207   | 4,995   | 9%                     | Α  | 5,080   |
| v        | # of Active Listings                                                | 2,031          | 2,051                        | 2,134             | 2,282   | 2,441                | 2,711            | 2,835                     | 2,917            | 3,218              | 3,168                   | 2,833             | 2,165   | 2,425   | -2%                    | Α  | 2,566   |
| 2006     | # of Pending Transactions                                           | 744            | 948                          | 1,322             | 1,235   | 1,367                | 1,315            | 1,196                     | 1,261            | 981                | 1,028                   | 831               | 701     | 9,388   | -36%                   | Т  | 12,929  |
| 7        | Average List Price of Pending                                       | 561,442        | 566,824                      | 578,058           | 587,545 | 610,432              | 609,673          | 586,090                   | 617,884          | 611,144            | 608,440                 | 583,783           | 603,294 | 592,370 | 13%                    | WA | 595,113 |
| Created  | Months Supply of Inventory<br>by Windermere Real Estate/East Inc. 1 | 2.7 using NWML | <b>2.2</b><br>S data, but in | 1.6  nformation w | 1.8     | 1.8<br>ed or publish | 2.1<br>ed by NWM | <b>2.4</b><br>LS. A=Avera | 2.3 ge, T=Total, | 3.3<br>WA=Weighter | <b>3.1</b> d Average 9/ | <b>3.4</b> 7/2016 | 3.1     | 2.1     | 2%                     | WA | 2.4     |