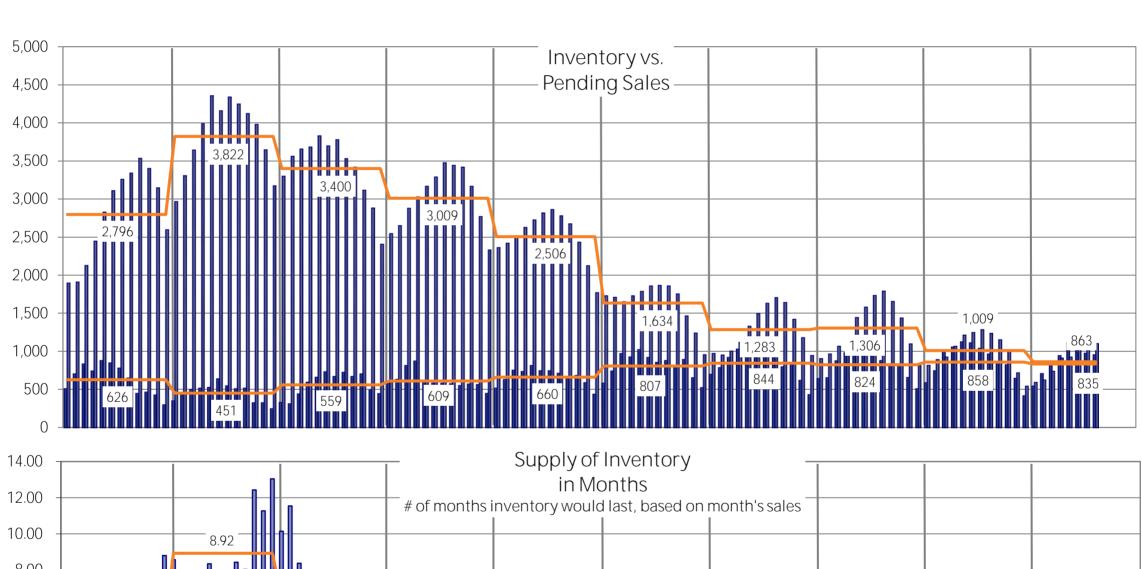

#### **EASTSIDE STATISTICS YOU MUST KNOW**

Including: Eastside - South of I-90 (500), Mercer Island (510), Bellevue - West of I-405 (520), Bellevue - East of I-405 (530), East of Lake Sammamish (540), Redmond-Carnation (550), Kirkland-Bridle Trails (560), Juanita-Woodinville (600)