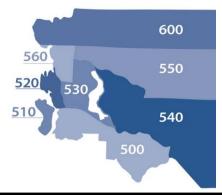

| 7.0    |
| Properties that sold <b>below</b> the original list price | 24.7    | 16.0   |
| Properties that sold with a <b>price change</b>           | 47.3    | 32.0   |

<sup>\*</sup> Sold means residential properties with a sold status date in August 2016 located in Eastside.



#### NWMLS Area 500-600 Residential Only

Eastside including: Bellevue, Bothell, Duvall, Issaquah, Kenmore, Kirkland, Mercer Island, Newcastle, North Bend, Redmond, Sammamish, Snoqualmie, Woodinville and surrounding neighborhoods.







August 2016 Report



NWMLS Area 500-600 Condominium Only

Eastside including: Bellevue, Bothell, Duvall, Issaquah, Kenmore, Kirkland, Mercer Island, Newcastle, North Bend, Redmond, Sammamish, Snoqualmie, Woodinville and surrounding neighborhoods.

#### — Annual Average







# **EASTSIDE CLOSED & ACTIVE INVENTORY BY PRICE RANGE - RESIDENTIAL & CONDO**

Including: Eastside - South of I-90 (500), Mercer Island (510), Bellevue - West of I-405 (520), Bellevue - East of I-405 (530), East of Lake Sammamish (540), Redmond-Carnation (550), Kirkland-Bridle Trails (560), Juanita-Woodinville/Duvall (600)

|                            |                            | East of Lal                 | ke Samma                 | mish (540)               | , Redmon               | d-Carnatio              | on (550), K             | (irkland-B                | ridle Trails                 | (560), Jua                 | nita-Wood                   | dinville/Du                 | vall (600) |                                       |                                   |
|-----------