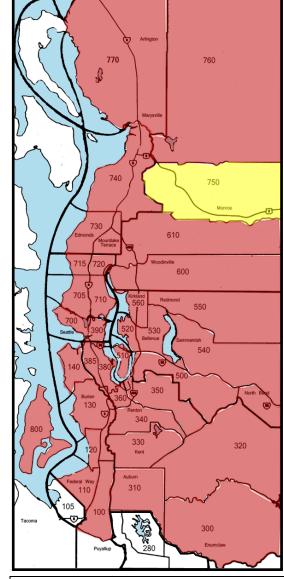

#### **Current month**

King & Snohomish County Months of Supply - Residential August 2016

| Legend (Months)    |                 |                   |  |  |  |  |  |  |
|--------------------|-----------------|-------------------|--|--|--|--|--|--|
| 0 to 3             | 3 to 6          | 6+                |  |  |  |  |  |  |
| Seller's Advantage | Balanced Market | Buyer's Advantage |  |  |  |  |  |  |

| Area | Supply |
|------|--------|
| 750  | 3.0    |
| 520  | 2.1    |
| 300  | 1.6    |
| 715  | 1.6    |
| 510  | 1.6    |
| 760  | 1.5    |
| 770  | 1.4    |
| 100  | 1.4    |
| 550  | 1.4    |
| 310  | 1.4    |
| 320  | 1.3    |
| 540  | 1.3    |
| 340  | 1.3    |
| 330  | 1.3    |
| 500  | 1.2    |
| 800  | 1.2    |
| 560  | 1.2    |
| 350  | 1.2    |
| 130  | 1.1    |
| 110  | 1.1    |
| 380  | 1.1    |
| 385  | 1.1    |
| 740  | 1.0    |
| 700  | 1.0    |
| 120  | 1.0    |
| 360  | 0.9    |
| 390  | 0.9    |
| 600  | 0.9    |
| 610  | 0.9    |
| 720  | 0.8    |
| 140  | 0.8    |
| 710  | 0.7    |
| 730  | 0.6    |
| 530  | 0.6    |
| 705  | 0.4    |