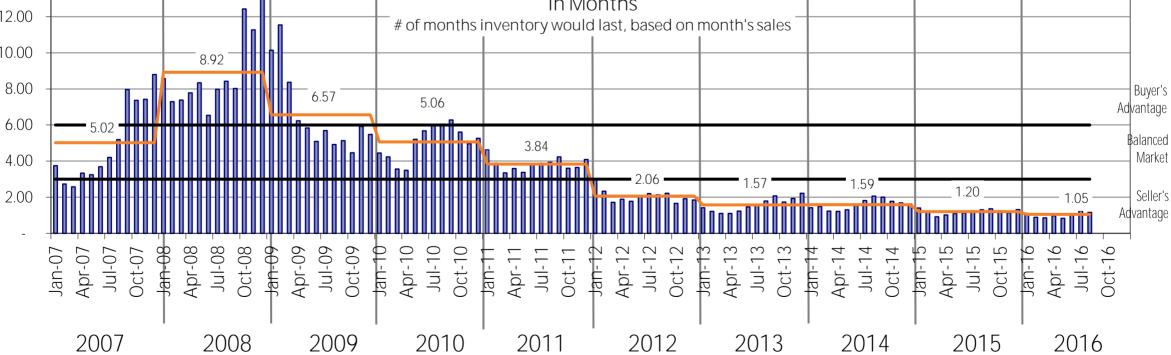

# **EASTSIDE SUMMARY REPORT - RESIDENTIAL AND CONDOMINUM**

Including: Eastside - South of I-90 (500), Mercer Island (510), Bellevue - West of I-405 (520), Bellevue - East of I-405 (530), East of Lake Sammamish (540), Redmond-Carnation (550), Kirkland-Bridle Trails (560), Juanita-Woodinville (600)