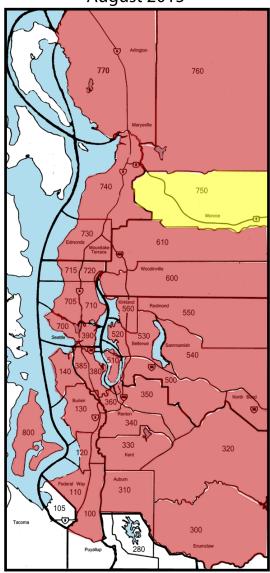

# One year ago

Area Supply

3.0

2.1

2.1

2.0

1.9 1.7

1.6

1.6 1.6

1.6

1.4

1.4

1.4

1.4

1.3

1.3

1.3

1.2

1.2

1.2

1.2

1.2

1.1 1.1

1.1

1.1

1.1

1.0

0.9

0.9

0.9

0.8

0.8

0.7

750

520

300

800

770

740 510

610

760

310 350

600

500

100

130

110

730

320

550

330

380

540

120

340 560

530

390

700

715

360 385

720

710

140

705

King & Snohomish County Months of Supply - Residential August 2015

| Legend (Months)    |                 |                   |  |  |  |  |  |  |
|--------------------|-----------------|-------------------|--|--|--|--|--|--|
| 0 to 3             | 3 to 6          | 6+                |  |  |  |  |  |  |
| Seller's Advantage | Balanced Market | Buyer's Advantage |  |  |  |  |  |  |

# Windermere

| Aug-15 | Area | Aug-16 |
|--------|------|--------|
| 1.4    | 100  | 1.4    |
| 1.3    | 110  | 1.1    |
| 1.1    | 120  | 1.0    |
| 1.3    | 130  | 1.1    |
| 0.7    | 140  | 0.8    |
| 2.1    | 300  | 1.6    |
| 1.6    | 310  | 1.4    |
| 1.2    | 320  | 1.3    |
| 1.2    | 330  | 1.3    |
| 1.1    | 340  | 1.3    |
| 1.4    | 350  | 1.2    |
| 0.9    | 360  | 0.9    |
| 1.2    | 380  | 1.1    |
| 0.9    | 385  | 1.1    |
| 1.1    | 390  | 0.9    |
| 1.4    | 500  | 1.2    |
| 1.6    | 510  | 1.6    |
| 2.1    | 520  | 2.1    |
| 1.1    | 530  | 0.6    |
| 1.2    | 540  | 1.3    |
| 1.2    | 550  | 1.4    |
| 1.1    | 560  | 1.2    |
| 1.4    | 600  | 0.9    |
| 1.6    | 610  | 0.9    |
| 1.0    | 700  | 1.0    |
| 0.6    | 705  | 0.4    |
| 0.8    | 710  | 0.7    |
| 0.9    | 715  | 1.6    |
| 0.8    | 720  | 0.8    |
| 1.3    | 730  | 0.6    |
| 1.7    | 740  | 1.0    |
| 3.0    | 750  | 3.0    |
| 1.6    | 760  | 1.5    |
| 1.9    | 770  | 1.4    |
| 2.0    | 800  | 1.2    |
|        |      |        |